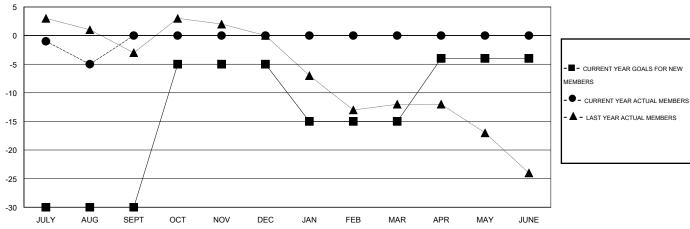

#### GOALS AND ACTUAL MEMBERS CUMULATIVE

| DROPPED CLUBS: 0  DROPPED MEMBERS |    | 6 CLUBS OF 36 ADDED 1 OR MORE<br>NEW MEMBERS | GENDER DISTRIBUTION  MALE 685 (78.20%)  FEMALE 191 (21.80%) |     |
|-----------------------------------|----|----------------------------------------------|-------------------------------------------------------------|-----|
| DECEASED  CLUB CANCELLED          | 3  | CLICK HERE FOR HEALTH                        | FAMILY UNIT MEMBERS                                         | 129 |
| OTHER                             | 10 | ASSESSMENT DATA                              | HEAD OF HOUSEHOLD                                           | 63  |
| TOTAL                             | 13 |                                              | NON-HEAD OF HOUSEHOLD                                       | 66  |